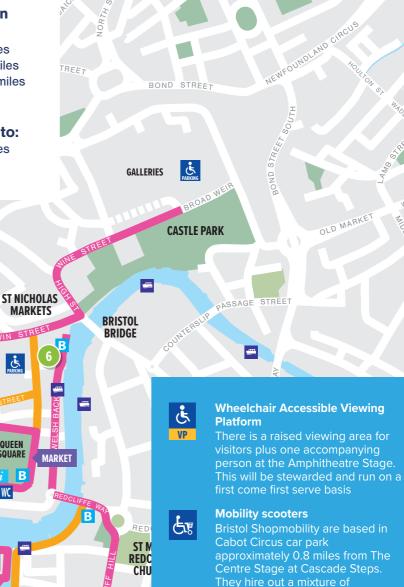

Changing Places Toilets
are situated in Cabot Circus and
M Shed

i Information point

WC Toilets

Access toilets

Changing Places toilet

+ First aid

BSL interpreter